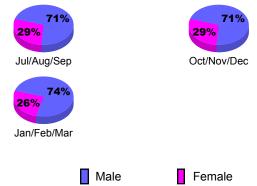

# **Gender Comparison 2009-2010**

Oct/Nov/Dec

Jan/Feb/Mar

Previous Year

0

Jul/Aug/Sep

Current Year

# Gender Comparison 2009-2010

Oct/Nov/Dec

Jan/Feb/Mar

Previous Year

0

-2 -4

-6

Jul/Aug/Sep